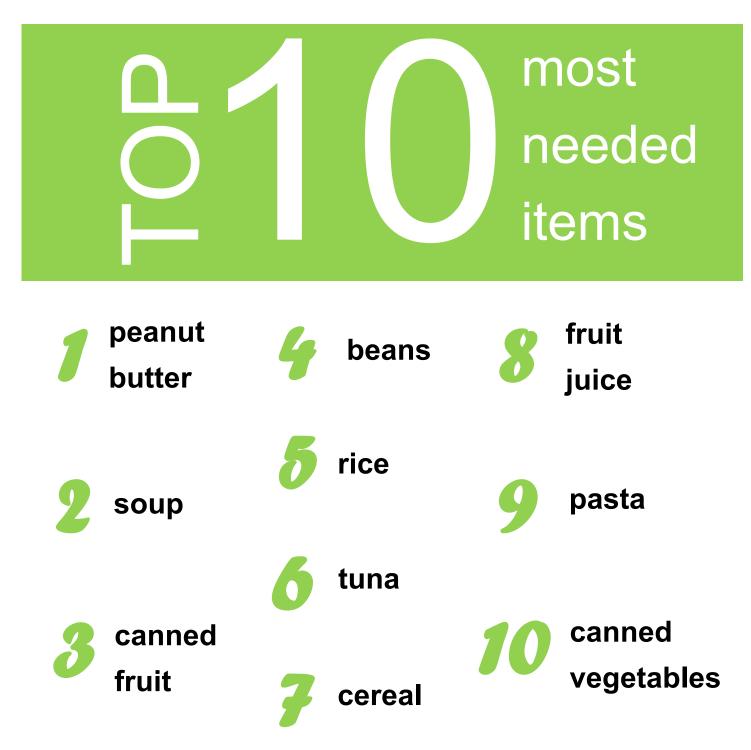

|  |
| No. of barrels and date delivered:     |                | Initials:                                                                                                |  |
| No. of barrels and date picked up:     |                |                                                                                                          |  |
| Notes:                                 |                |                                                                                                          |  |
|                                        | ========       |                                                                                                          |  |

Questions? Contact the Operations Director at 812-425-0775 ext. 303 or operations@tristatefoodbank.org





Location: O/FOOD DRIVES/Food Drive Request Form